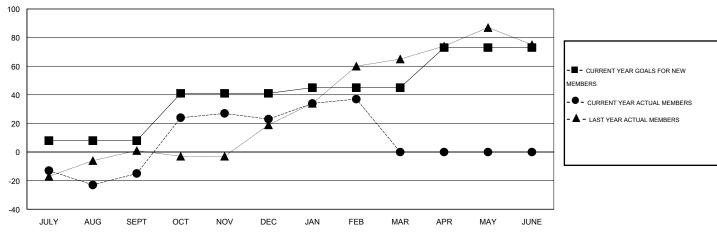

### GOALS AND ACTUAL NEW CLUBS CUMULATIVE

#### GOALS AND ACTUAL MEMBERS CUMULATIVE

| DROPPED CLUBS: 0  DROPPED MEMBERS |                | 33 CLUBS OF 48 ADDED 1 OR MORE<br>NEW MEMBERS | GENDER DISTRIBU<br>MALE<br>FEMALE     | TION<br>825 (62.12%)<br>503 (37.88%) |            |
|-----------------------------------|----------------|-----------------------------------------------|---------------------------------------|--------------------------------------|------------|
| DECEASED  CLUB CANCELLED  OTHER   | 15<br>0<br>100 | CLICK HERE FOR HEALTH ASSESSMENT DATA         | FAMILY UNIT MEMBERS HEAD OF HOUSEHOLD |                                      | 263<br>127 |
| TOTAL                             | 115            |                                               | NON-HEAD OF HOUSEHOL                  | 136                                  |            |